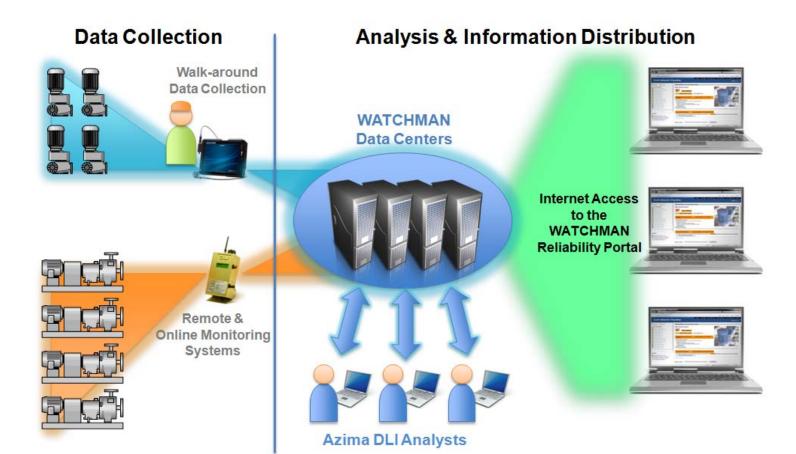

The WATCHMAN Reliability System is an implementation of software, data acquisition instruments, proven methodology and secure web-based communications that provide a robust infrastructure that our clients use to realize a high quality, sustainable and well communicated condition monitoring program. Clients benefit from a hosted system that is managed by condition monitoring and IT experts, so there is never an issue with system uptime, software upgrades and information accessibility.

The WATCHMAN Reliability System is comprised of several proven elements.

- Azima DLI data collection hardware;
  DCA-60, DCX and Sprite online monitoring systems
- High availability, redundant Windows®
  2008 Server™ systems operating at
  Quest managed data centers
- ExpertALERT™ Enterprise condition monitoring software
- WATCHMAN Reliability Portal™

Our clients benefit by using the same managed systems that Azima DLI utilizes to

implement its professional reliability services to customers throughout the world.